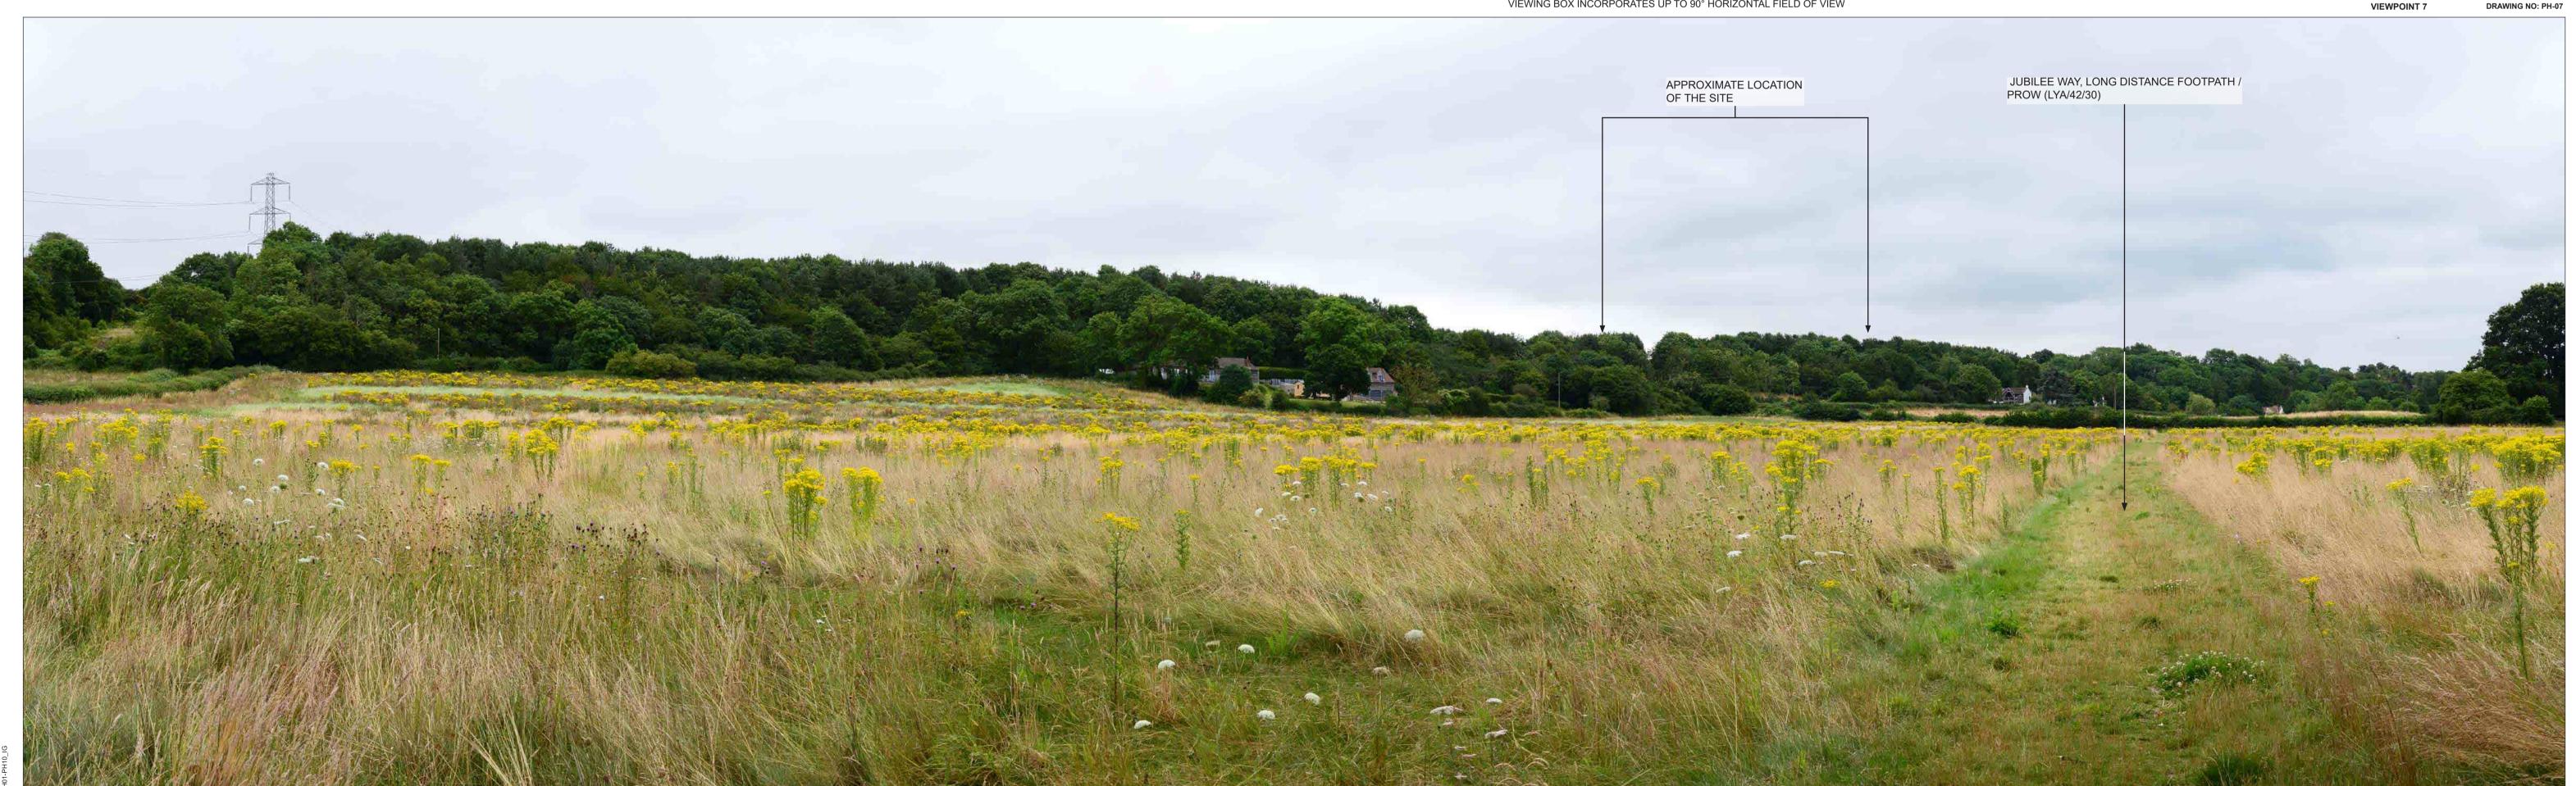

VIEWPOINT:7 VIEW FROM PROW (LYA/37/10) NORTH OF BRINSHAM FARM, LOOKING SOUTH TOWARDS THE SITE.

PROJECTION: CYLINDRICAL ENLARGEMENT FACTOR: 96% AT A1 VIEW AT COMFORTABLE ARM'S LENGTH TO BE PRINTED AT A1 FOR ASSESSMENT PURPOSES VIEWING BOX INCORPORATES UP TO 90° HORIZONTAL FIELD OF VIEW

DATE AND TIME OF PHOTOGRAPHY: 23-07-24 TAKEN AT 11:17 MAKE AND MODEL OF CAMERA: NIKON D610 MAKE AND FOCAL LENGTH OF LENS: NIKON 50MM DIRECTION OF VIEW: SOUTH

TYPE 1 PHOTOGRAPHY

SUMMER PHOTOGRAPHY

BRINSHAM LANE - GRAVEL HILL HAUL ROAD PROPOSALS, CHIPPING SODBURY

SUMMER PHOTOGRAPHY

JOB NO. 425 055050 00001 DEVISION O

JOB NO. 425.065060.00001 REVISION. 0
DATE: 26/07/2024 DRAWN: IG CHECKED: CK APPROVED: CK

PROJECTION: CYLINDRICAL ENLARGEMENT FACTOR: 96% AT A1 VIEW AT COMFORTABLE ARM'S LENGTH TO BE PRINTED AT A1 FOR ASSESSMENT PURPOSES VIEWING BOX INCORPORATES UP TO 90° HORIZONTAL FIELD OF VIEW DATE AND TIME OF PHOTOGRAPHY: 23-07-24 TAKEN AT 09:49 MAKE AND MODEL OF CAMERA: NIKON D610 MAKE AND FOCAL LENGTH OF LENS: NIKON 50MM DIRECTION OF VIEW: SOUTH-EAST