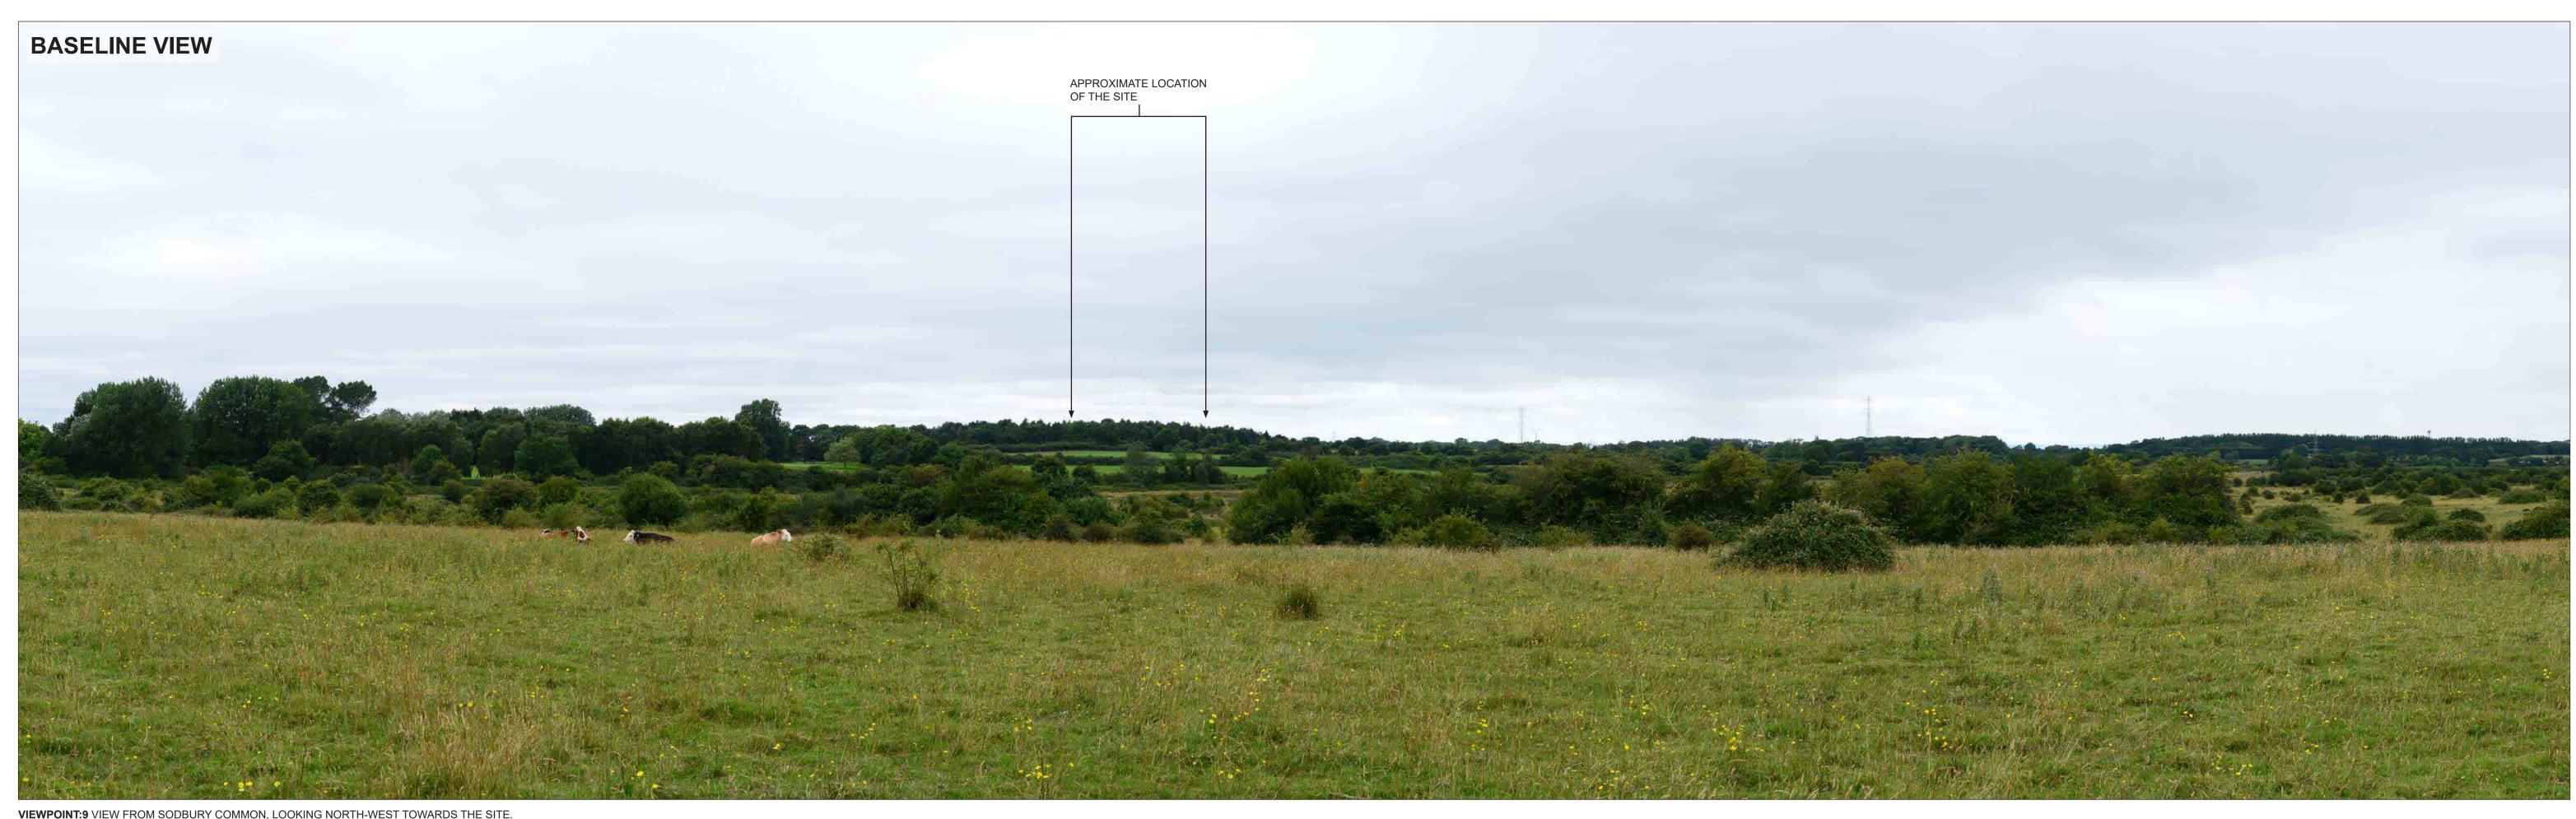

VIEWPOINT:9 VIEW FROM SODBURY COMMON, LOOKING NORTH-WEST TOWARDS THE SITE.

PROJECTION: CYLINDRICAL ENLARGEMENT FACTOR: 96% AT A1 VIEW AT COMFORTABLE ARM'S LENGTH TO BE PRINTED AT A1 FOR ASSESSMENT PURPOSES VIEWING BOX INCORPORATES UP TO 90° HORIZONTAL FIELD OF VIEW

DATE AND TIME OF PHOTOGRAPHY: 23-07-24 TAKEN AT 10:22 MAKE AND MODEL OF CAMERA: NIKON D610 MAKE AND FOCAL LENGTH OF LENS: NIKON 50MM DIRECTION OF VIEW: NORTH-WEST

TYPE 1 PHOTOGRAPHY

SUMMER PHOTOGRAPHY

SUMMER PHOTOGRAPHY

BRINSHAM LANE - GRAVEL HILL HAUL ROAD PROPOSALS, CHIPPING SODBURY

SUMMER PHOTOGRAPHY

JOB NO. 425 065060 00001 PEVISION 0

JOB NO. 425.065060.00001 REVISION. 0
DATE: 26/07/2024 DRAWN: IG CHECKED: CK APPROVED: CK