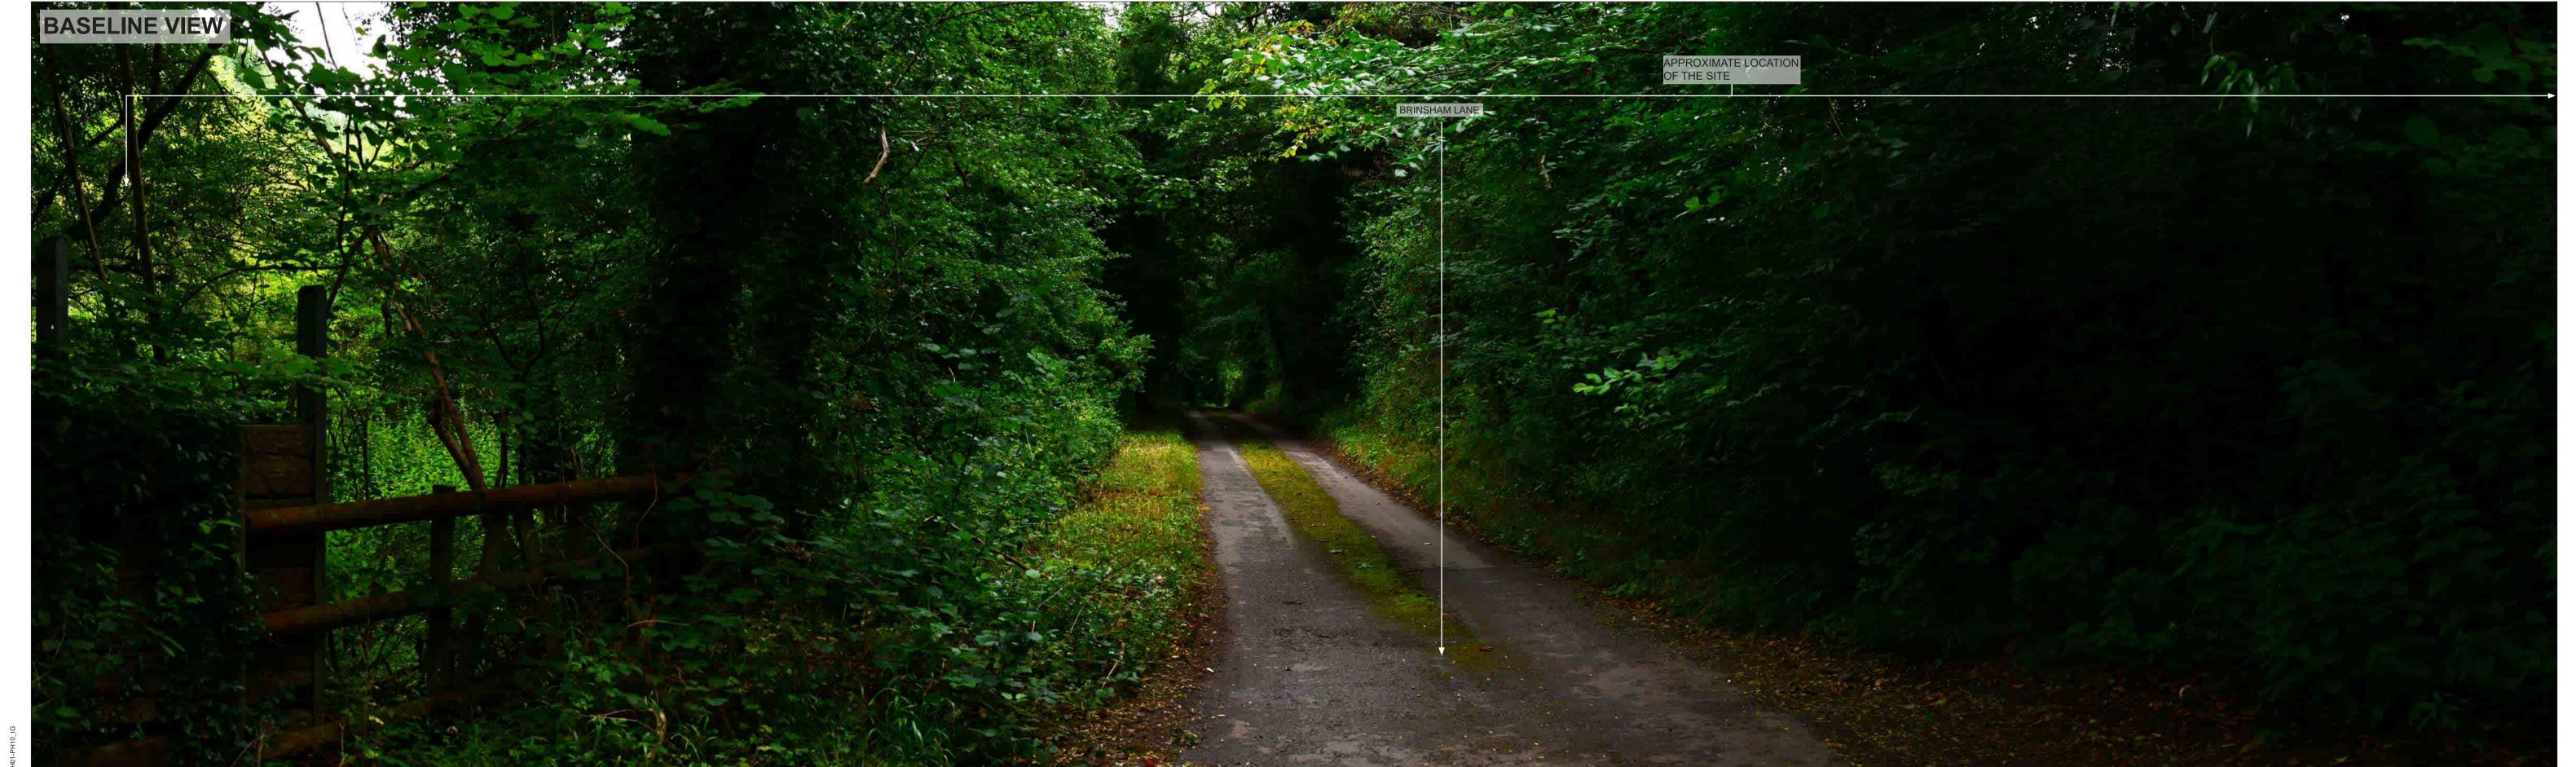

**VIEWPOINT:5** VIEW ALONG BRINSHAM LANE, LOOKING NORTH-EAST.

PROJECTION: CYLINDRICAL ENLARGEMENT FACTOR: 96% AT A1 VIEW AT COMFORTABLE ARM'S LENGTH TO BE PRINTED AT A1 FOR ASSESSMENT PURPOSES VIEWING BOX INCORPORATES UP TO 90° HORIZONTAL FIELD OF VIEW

DATE AND TIME OF PHOTOGRAPHY: 23-07-24 TAKEN AT 08:45 MAKE AND MODEL OF CAMERA: NIKON D610 MAKE AND FOCAL LENGTH OF LENS: NIKON 50MM DIRECTION OF VIEW: NORTH-EAST

TYPE 1 PHOTOGRAPHY

SUMMER PHOTOGRAPHY

BRINSHAM LANE - GRAVEL HILL HAUL ROAD PROPOSALS, CHIPPING SODBURY

JOB NO. 425 065060 00001 REVISION 0

JOB NO. 425.065060.00001 REVISION. 0 DATE: 26/07/2024 DRAWN: IG CHECKED: CK APPROVED: CK **VIEWPOINT 5** 

VIEWPOINT:6 VIEW ALONG BRINSHAM LANE, LOOKING NORTH-EAST.

PROJECTION: CYLINDRICAL ENLARGEMENT FACTOR: 96% AT A1 VIEW AT COMFORTABLE ARM'S LENGTH TO BE PRINTED AT A1 FOR ASSESSMENT PURPOSES