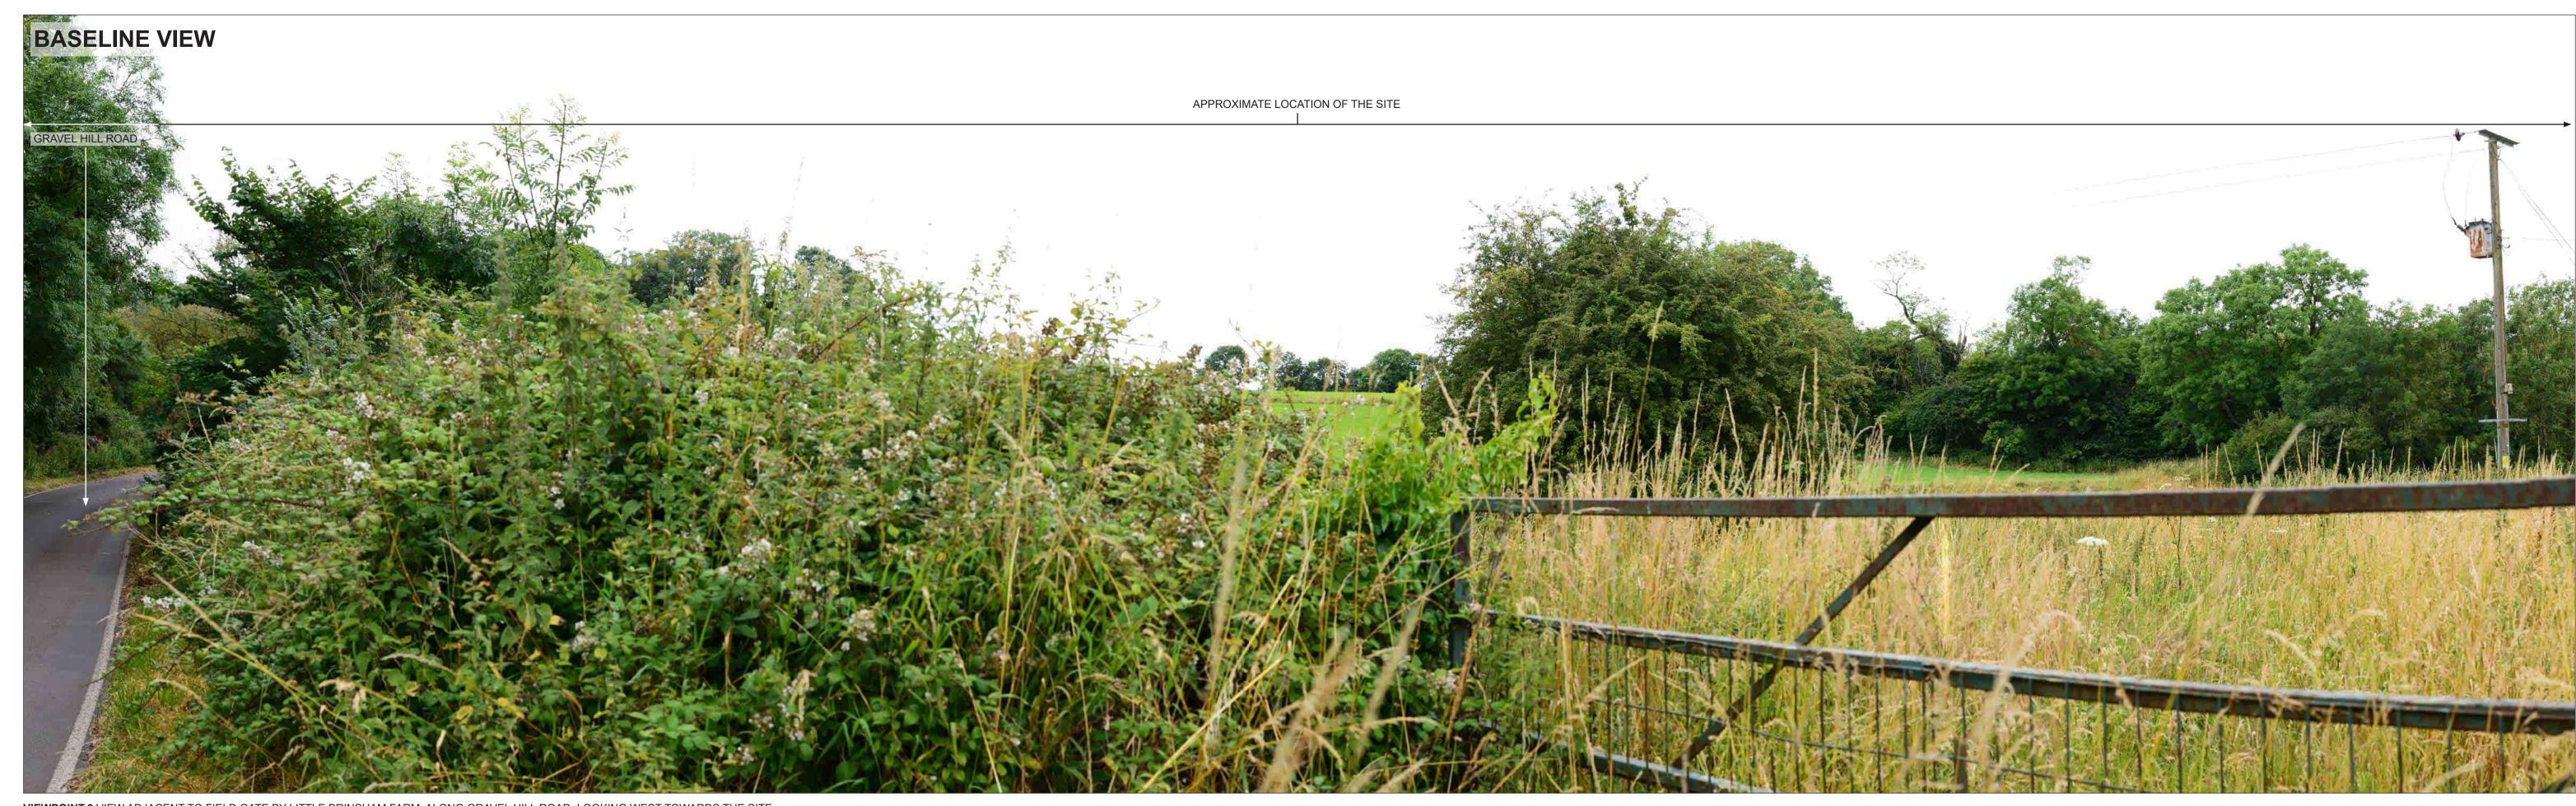

JOB NO. 425.065060.00001 REVISION. 0
DATE: 26/07/2024 DRAWN: IG CHECKED: CK APPROVED: CK DRAWING NO: PH-02 **VIEWPOINT 2** 

VIEWPOINT:3 VIEW ADJACENT TO FIELD GATE BY LITTLE BRINSHAM FARM, ALONG GRAVEL HILL ROAD, LOOKING WEST TOWARDS THE SITE.

PROJECTION: CYLINDRICAL ENLARGEMENT FACTOR: 96% AT A1 VIEW AT COMFORTABLE ARM'S LENGTH TO BE PRINTED AT A1 FOR ASSESSMENT PURPOSES

DATE AND TIME OF PHOTOGRAPHY: 23-07-24 TAKEN AT 09:06 MAKE AND MODEL OF CAMERA: NIKON D610 MAKE AND FOCAL LENGTH OF LENS: NIKON 50MM DIRECTION OF VIEW: WEST

SUMMER PHOTOGRAPHY

TYPE 1 PHOTOGRAPHY BRINSHAM LANE - GRAVEL HILL HAUL ROAD PROPOSALS, CHIPPING SODBURY

JOB NO. 425.065060.00001 REVISION. 0 DATE: 26/07/2024 DRAWN: IG CHECKED: CK APPROVED: CK

VIEWPOINT:4 VIEW ALONG BRINSHAM LANE, LOOKING SOUTH-WEST.