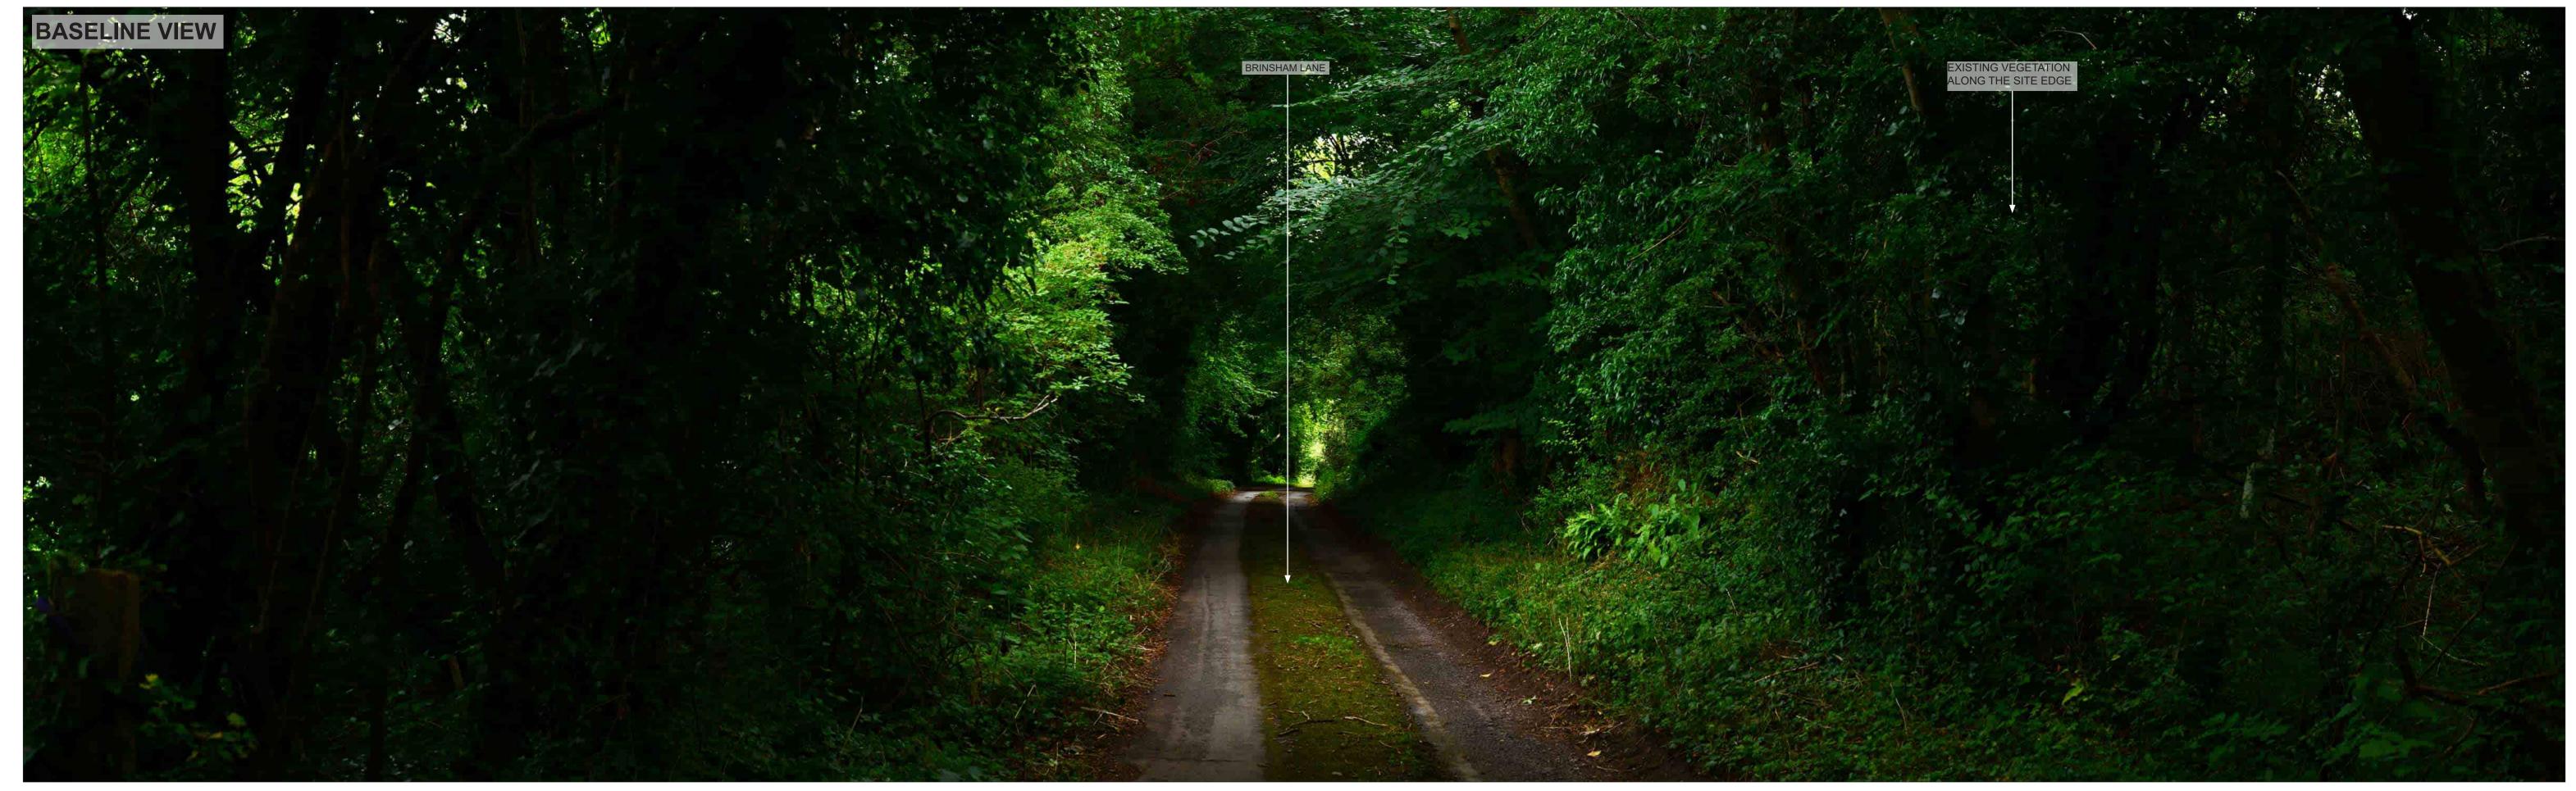

**VIEWPOINT:5** VIEW ALONG BRINSHAM LANE, LOOKING NORTH-EAST.

PROJECTION: CYLINDRICAL ENLARGEMENT FACTOR: 96% AT A1 VIEW AT COMFORTABLE ARM'S LENGTH TO BE PRINTED AT A1 FOR ASSESSMENT PURPOSES VIEWING BOX INCORPORATES UP TO 90° HORIZONTAL FIELD OF VIEW

DATE AND TIME OF PHOTOGRAPHY: 23-07-24 TAKEN AT 08:45 MAKE AND MODEL OF CAMERA: NIKON D610 MAKE AND FOCAL LENGTH OF LENS: NIKON 50MM DIRECTION OF VIEW: NORTH-EAST

TYPE 1 PHOTOGRAPHY

SUMMER PHOTOGRAPHY

BRINSHAM LANE - GRAVEL HILL HAUL ROAD PROPOSALS, CHIPPING SODBURY

JOB NO. 425 065060 00001 REVISION 0

JOB NO. 425.065060.00001 REVISION. 0 DATE: 26/07/2024 DRAWN: IG CHECKED: CK APPROVED: CK **VIEWPOINT 5** 

VIEWPOINT:6 VIEW ALONG BRINSHAM LANE, LOOKING NORTH-EAST.

PROJECTION: CYLINDRICAL ENLARGEMENT FACTOR: 96% AT A1 VIEW AT COMFORTABLE ARM'S LENGTH TO BE PRINTED AT A1 FOR ASSESSMENT PURPOSES