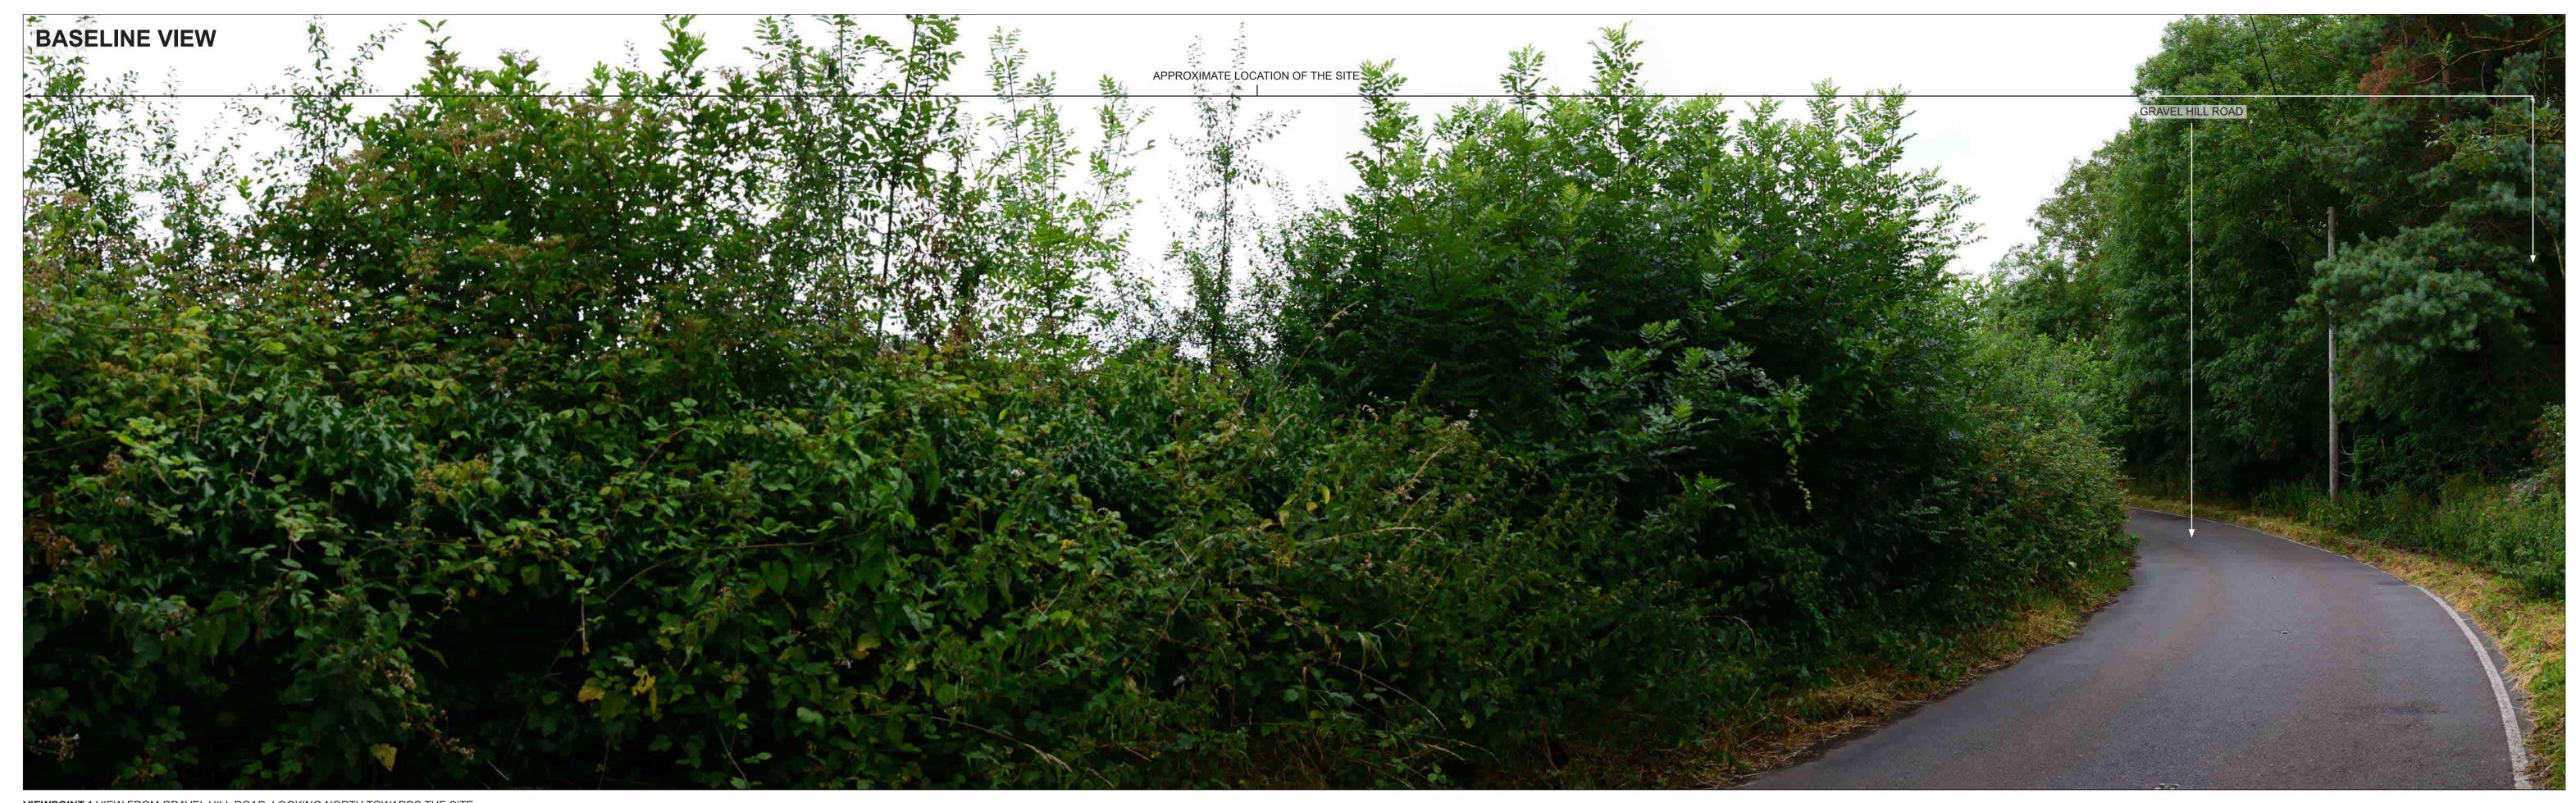

**VIEWPOINT:1** VIEW FROM GRAVEL HILL ROAD, LOOKING NORTH TOWARDS THE SITE.

PROJECTION: CYLINDRICAL ENLARGEMENT FACTOR: 96% AT A1 VIEW AT COMFORTABLE ARM'S LENGTH TO BE PRINTED AT A1 FOR ASSESSMENT PURPOSES VIEWING BOX INCORPORATES UP TO 90° HORIZONTAL FIELD OF VIEW

DATE AND TIME OF PHOTOGRAPHY: 23-07-24 TAKEN AT 09:12 MAKE AND MODEL OF CAMERA: NIKON D610 MAKE AND FOCAL LENGTH OF LENS: NIKON 50MM DIRECTION OF VIEW: NORTH

SUMMER PHOTOGRAPHY

TYPE 1 PHOTOGRAPHY BRINSHAM LANE - GRAVEL HILL HAUL ROAD PROPOSALS, CHIPPING SODBURY