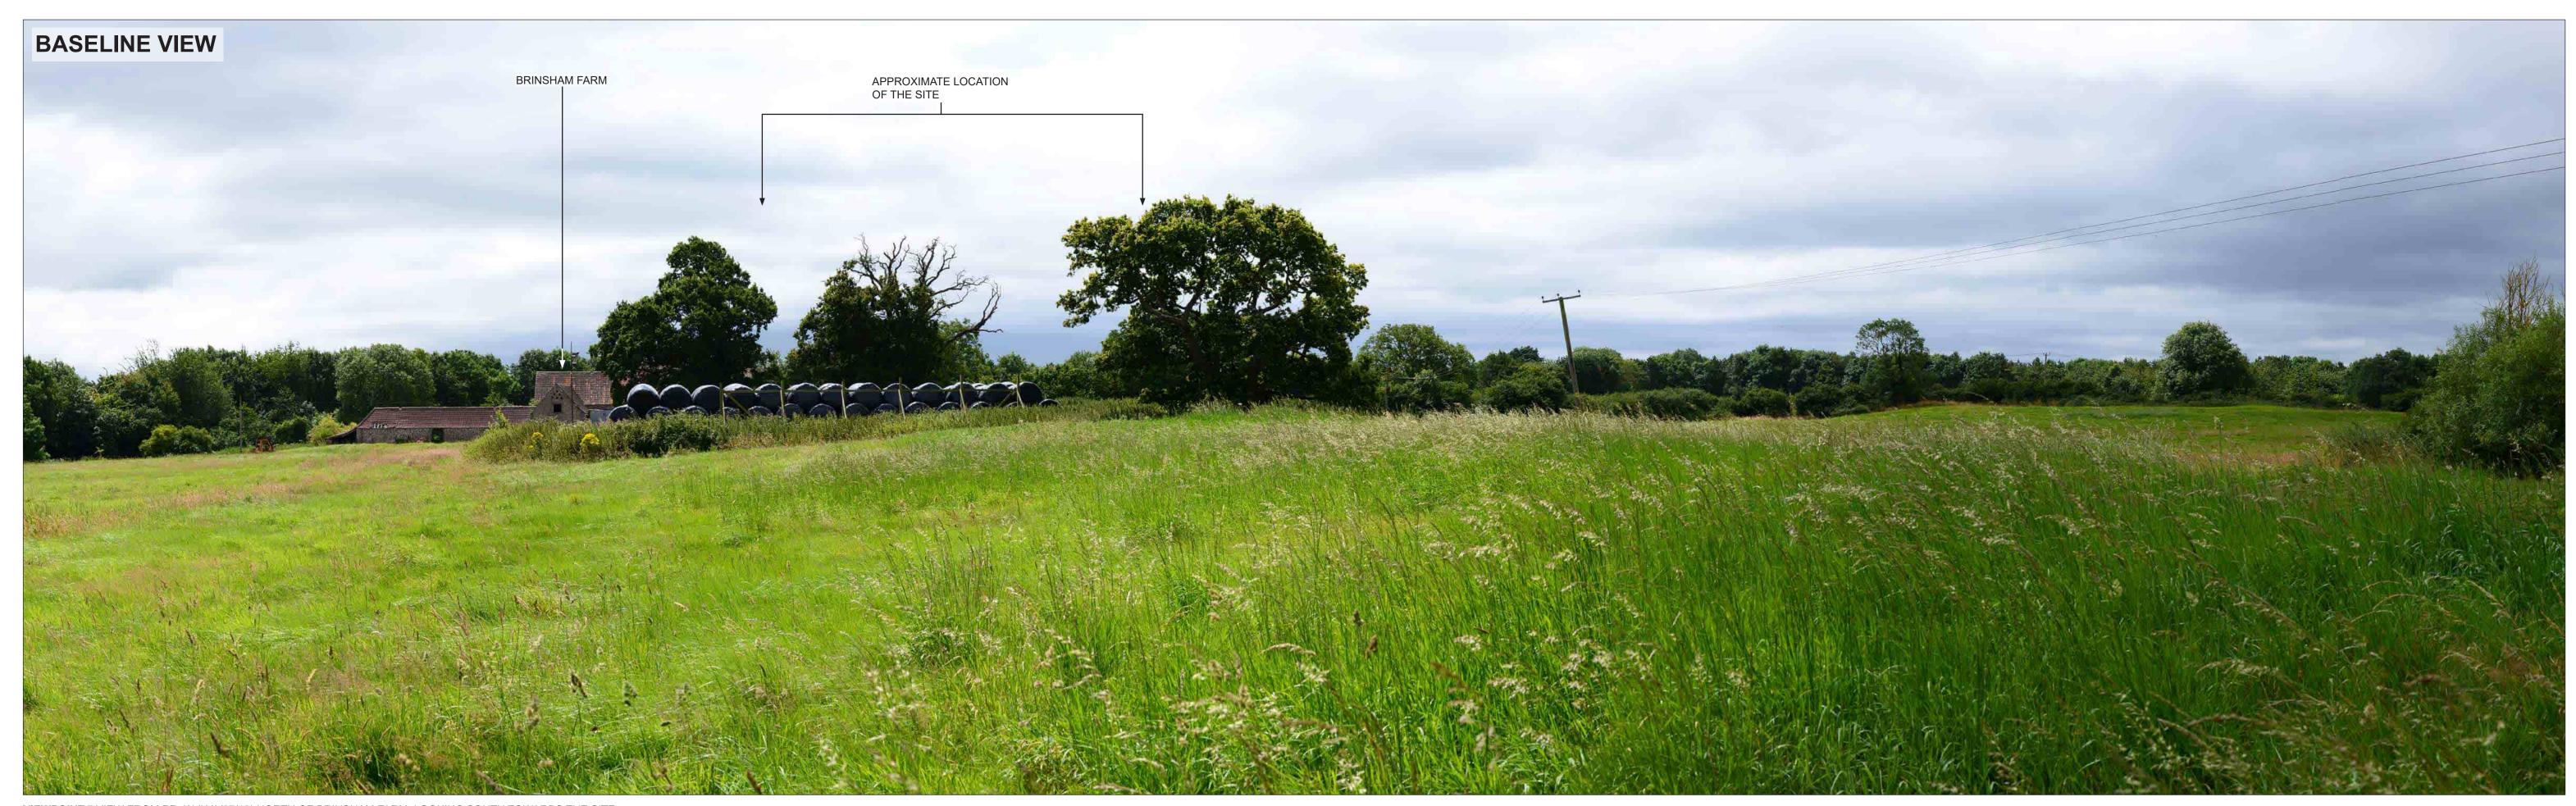

VIEWPOINT:7 VIEW FROM PROW (LYA/37/10) NORTH OF BRINSHAM FARM, LOOKING SOUTH TOWARDS THE SITE.

PROJECTION: CYLINDRICAL ENLARGEMENT FACTOR: 96% AT A1 VIEW AT COMFORTABLE ARM'S LENGTH TO BE PRINTED AT A1 FOR ASSESSMENT PURPOSES VIEWING BOX INCORPORATES UP TO 90° HORIZONTAL FIELD OF VIEW

DATE AND TIME OF PHOTOGRAPHY: 23-07-24 TAKEN AT 11:17 MAKE AND MODEL OF CAMERA: NIKON D610 MAKE AND FOCAL LENGTH OF LENS: NIKON 50MM DIRECTION OF VIEW: SOUTH

TYPE 1 PHOTOGRAPHY

SUMMER PHOTOGRAPHY

BRINSHAM LANE - GRAVEL HILL HAUL ROAD PROPOSALS, CHIPPING SODBURY

SUMMER PHOTOGRAPHY

JOB NO. 425 055050 00001 DEVISION O

JOB NO. 425.065060.00001 REVISION. 0
DATE: 26/07/2024 DRAWN: IG CHECKED: CK APPROVED: CK

PROJECTION: CYLINDRICAL ENLARGEMENT FACTOR: 96% AT A1 VIEW AT COMFORTABLE ARM'S LENGTH TO BE PRINTED AT A1 FOR ASSESSMENT PURPOSES VIEWING BOX INCORPORATES UP TO 90° HORIZONTAL FIELD OF VIEW DATE AND TIME OF PHOTOGRAPHY: 23-07-24 TAKEN AT 09:49 MAKE AND MODEL OF CAMERA: NIKON D610 MAKE AND FOCAL LENGTH OF LENS: NIKON 50MM DIRECTION OF VIEW: SOUTH-EAST