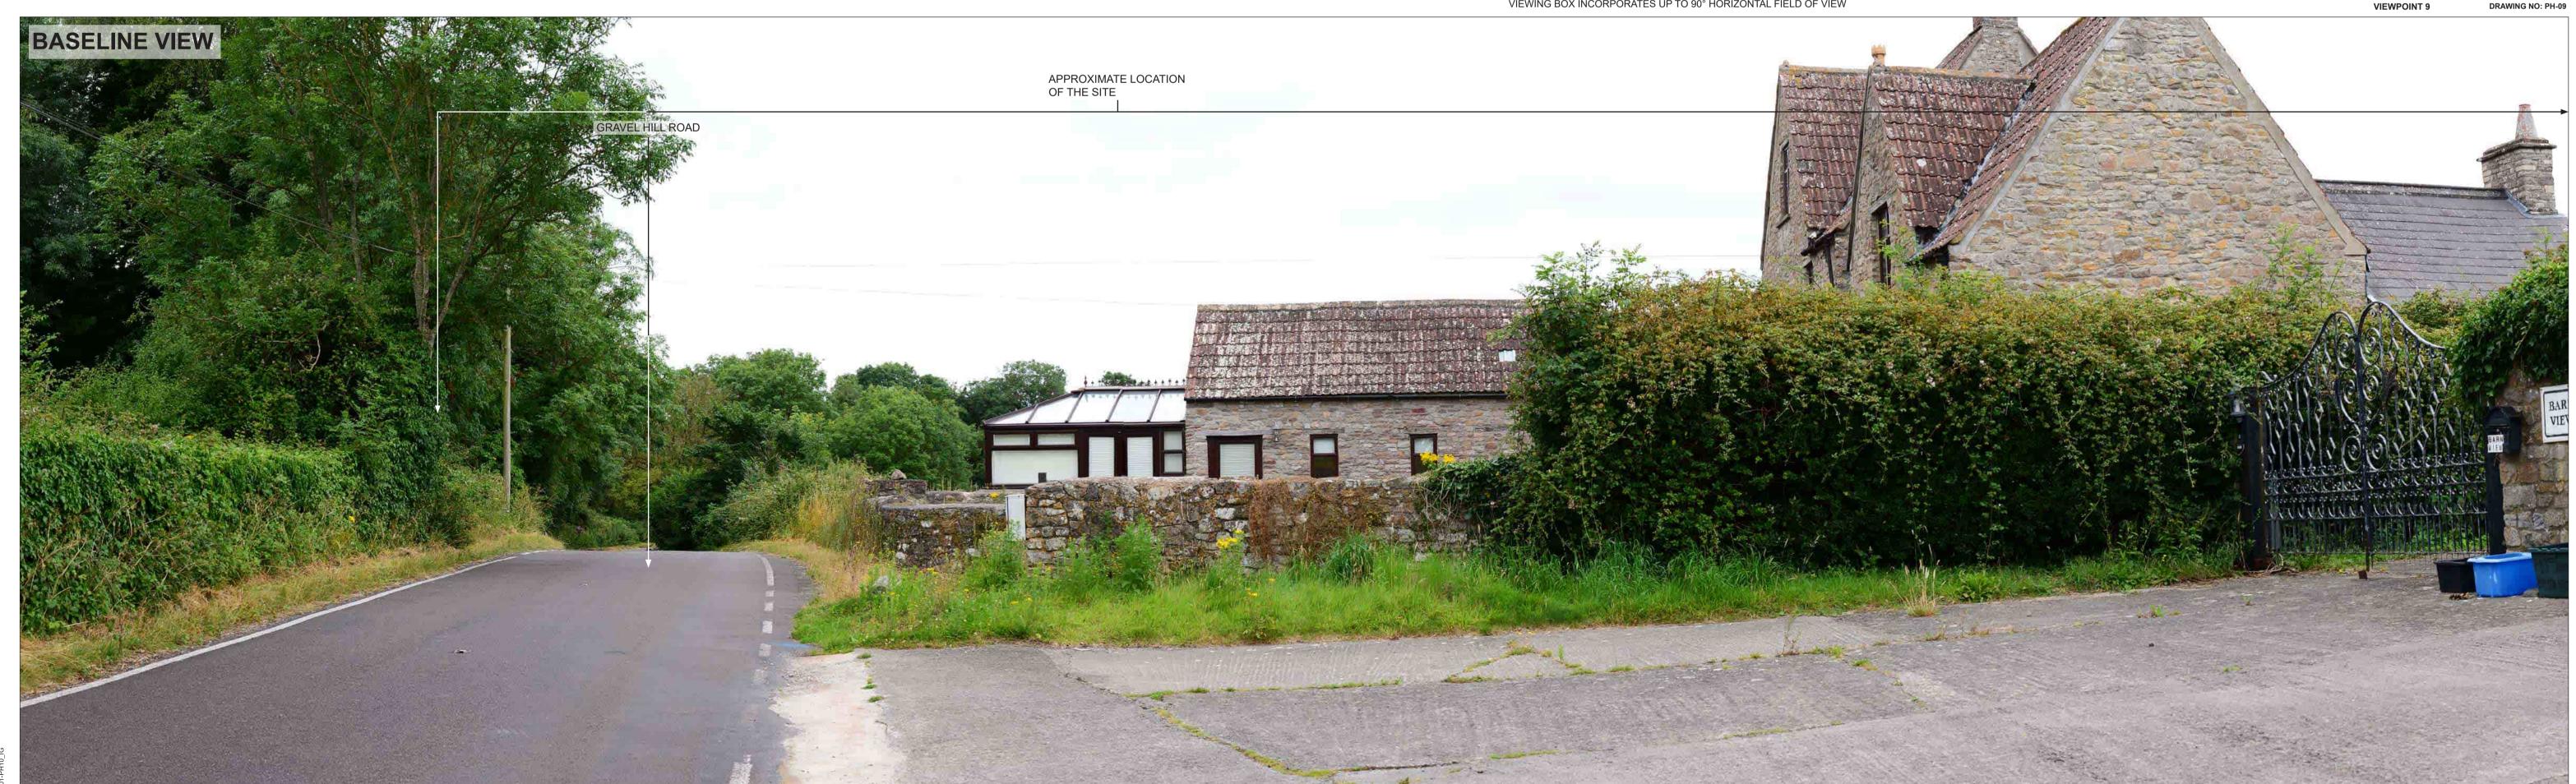

VIEWPOINT: 10 VIEW FROM LITTLE BRINSHAM FARM ENTRANCE ON GRAVEL HILL ROAD, LOOKING SOUTH-EAST TOWARDS TO THE SITE.

PROJECTION: CYLINDRICAL ENLARGEMENT FACTOR: 96% AT A1 VIEW AT COMFORTABLE ARM'S LENGTH TO BE PRINTED AT A1 FOR ASSESSMENT PURPOSES

VIEWING BOX INCORPORATES UP TO 90° HORIZONTAL FIELD OF VIEW

DATE AND TIME OF PHOTOGRAPHY: 23-07-24 TAKEN AT 09:23 MAKE AND MODEL OF CAMERA: NIKON D610 MAKE AND FOCAL LENGTH OF LENS: NIKON 50MM

DIRECTION OF VIEW: SOUTH-EAST

SUMMER PHOTOGRAPHY

TYPE 1 PHOTOGRAPHY BRINSHAM LANE - GRAVEL HILL HAUL ROAD PROPOSALS, CHIPPING SODBURY

DATE: 26/07/2024 DRAWN: IG CHECKED: CK APPROVED: CK