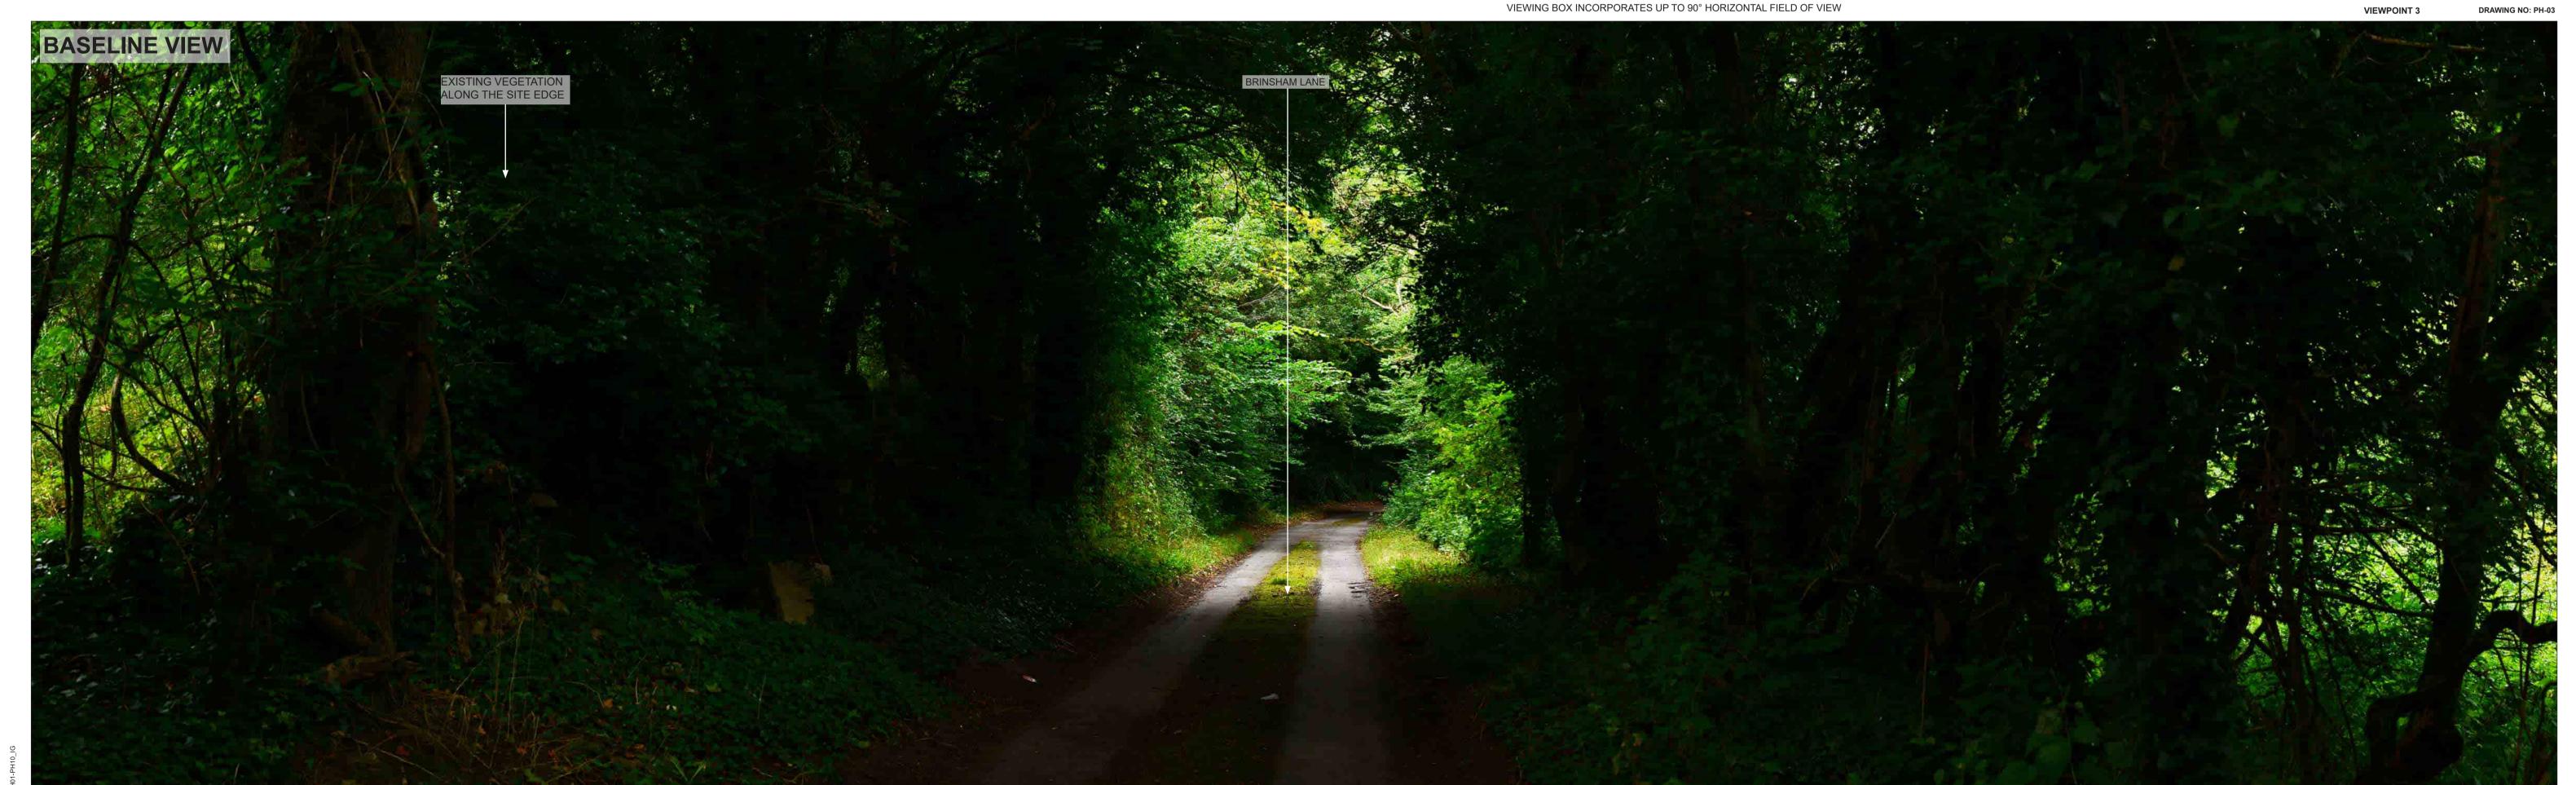

SUMMER PHOTOGRAPHY

TYPE 1 PHOTOGRAPHY BRINSHAM LANE - GRAVEL HILL HAUL ROAD PROPOSALS, CHIPPING SODBURY

JOB NO. 425.065060.00001 REVISION. 0 DATE: 26/07/2024 DRAWN: IG CHECKED: CK APPROVED: CK

VIEWPOINT:4 VIEW ALONG BRINSHAM LANE, LOOKING SOUTH-WEST.

PROJECTION: CYLINDRICAL ENLARGEMENT FACTOR: 96% AT A1 VIEW AT COMFORTABLE ARM'S LENGTH TO BE PRINTED AT A1 FOR ASSESSMENT PURPOSES VIEWING BOX INCORPORATES UP TO 90° HORIZONTAL FIELD OF VIEW DATE AND TIME OF PHOTOGRAPHY: 23-07-24 TAKEN AT 08:41 MAKE AND MODEL OF CAMERA: NIKON D610 MAKE AND FOCAL LENGTH OF LENS: NIKON 50MM DIRECTION OF VIEW: SOUTH-WEST

TYPE 1 PHOTOGRAPHY BRINSHAM LANE - GRAVEL HILL HAUL ROAD PROPOSALS, CHIPPING SODBURY SUMMER PHOTOGRAPHY

JOB NO. 425.065060.00001 REVISION. 0 DATE: 26/07/2024 DRAWN: IG CHECKED: CK APPROVED: CK DRAWING NO: PH-04 **VIEWPOINT 4** 