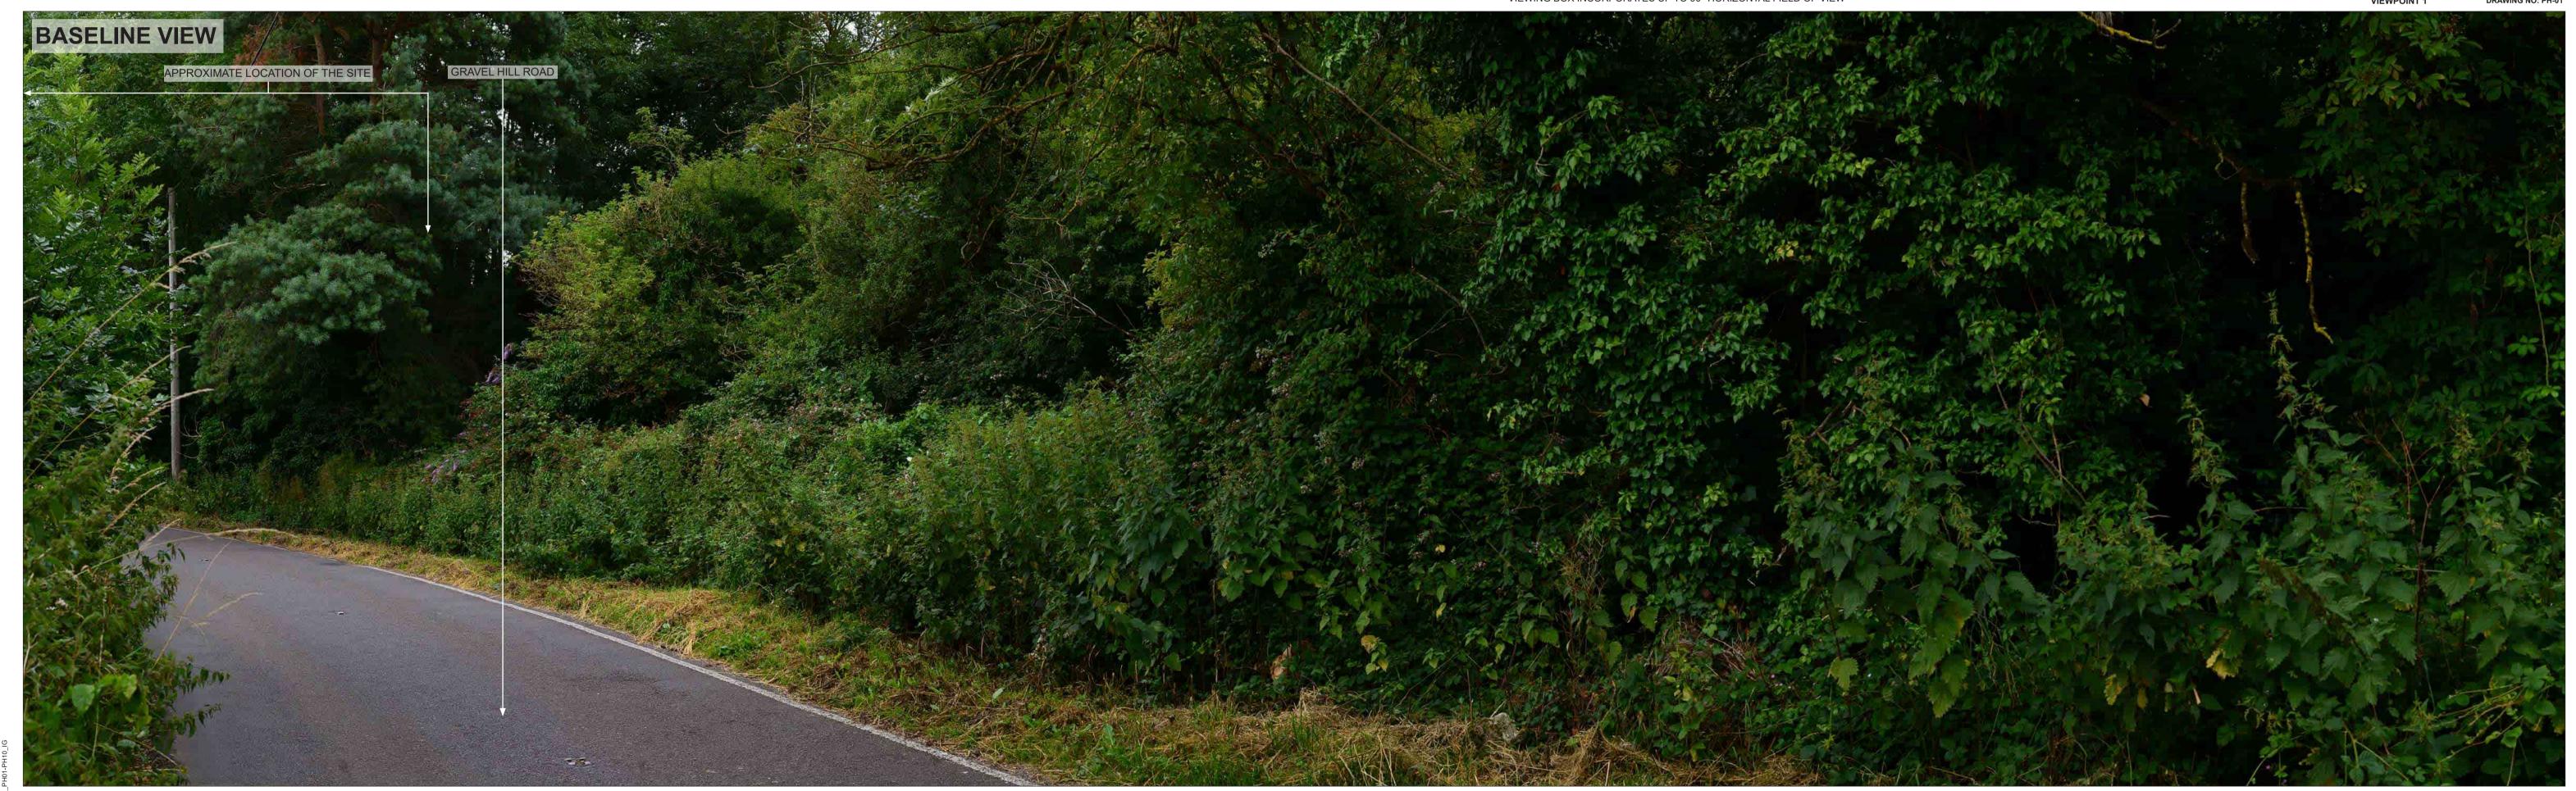

JOB NO. 425.065060.00001 REVISION. 0
DATE: 26/07/2024 DRAWN: IG CHECKED: CK APPROVED: CK

VIEWPOINT: 2 VIEW FROM GRAVEL HILL ROAD, LOOKING EAST ACROSS THE SITE.

PROJECTION: CYLINDRICAL ENLARGEMENT FACTOR: 96% AT A1 VIEW AT COMFORTABLE ARM'S LENGTH TO BE PRINTED AT A1 FOR ASSESSMENT PURPOSES VIEWING BOX INCORPORATES UP TO 90° HORIZONTAL FIELD OF VIEW

DATE AND TIME OF PHOTOGRAPHY: 23-07-24 TAKEN AT 09:14 MAKE AND MODEL OF CAMERA: NIKON D610 MAKE AND FOCAL LENGTH OF LENS: NIKON 50MM DIRECTION OF VIEW: EAST

SUMMER PHOTOGRAPHY

TYPE 1 PHOTOGRAPHY BRINSHAM LANE - GRAVEL HILL HAUL ROAD PROPOSALS, CHIPPING SODBURY