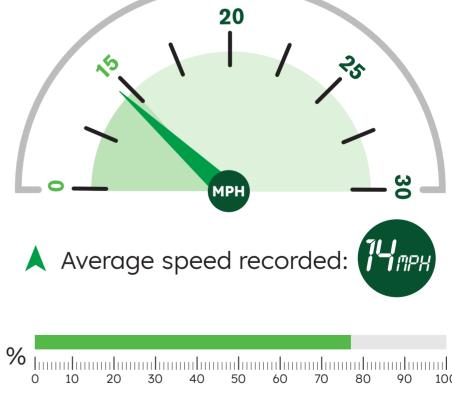

## January 2024

December 2023

Data unavailable

November 2023

▲ HGVs at/below 15mph: (No. of HGVs monitored: 61)

▲ HGVs at/below 15mph: (No. of HGVs monitored: 31)

September 2023

Average speed recorded: The MPH