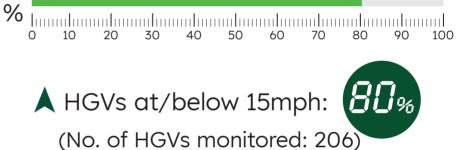

July 2024

June 2024

Data unavailable

May 2024 Average speed recorded: TIPH ▲ HGVs at/below 15mph: (No. of HGVs monitored: 56)