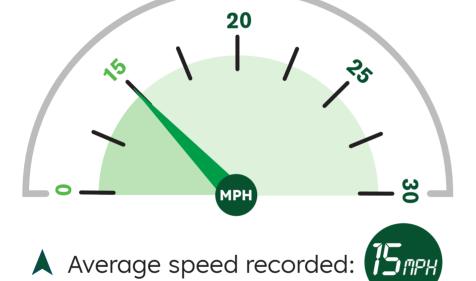

### **Batts Combe HGV speed monitoring**



▲ HGVs at/below 15mph: (No. of HGVs monitored: 69)

**20** Average speed recorded: TIPH  $\blacktriangle$  HGVs at/below 15mph:  $\boxed{85}_{\%}$ (No. of HGVs monitored: 155)

July 2024

June 2024

Data unavailable

May 2024 Average speed recorded: TIPH ▲ HGVs at/below 15mph: (No. of HGVs monitored: 56)

# April 2024



Average speed recorded: TIPH



### March 2024



Average speed recorded: TIPH



## February 2024



▲ HGVs at/below 15mph: (No. of HGVs monitored: 228)

## January 2024





December 2023

Data unavailable

November 2023



▲ HGVs at/below 15mph: (No. of HGVs monitored: 61)





▲ HGVs at/below 15mph: (No. of HGVs monitored: 31)



September 2023

Average speed recorded: The MPH



▲ HGVs at/below 15mph: (No. of HGVs monitored: 37)



#### **HGV** vehicles average recorded speed