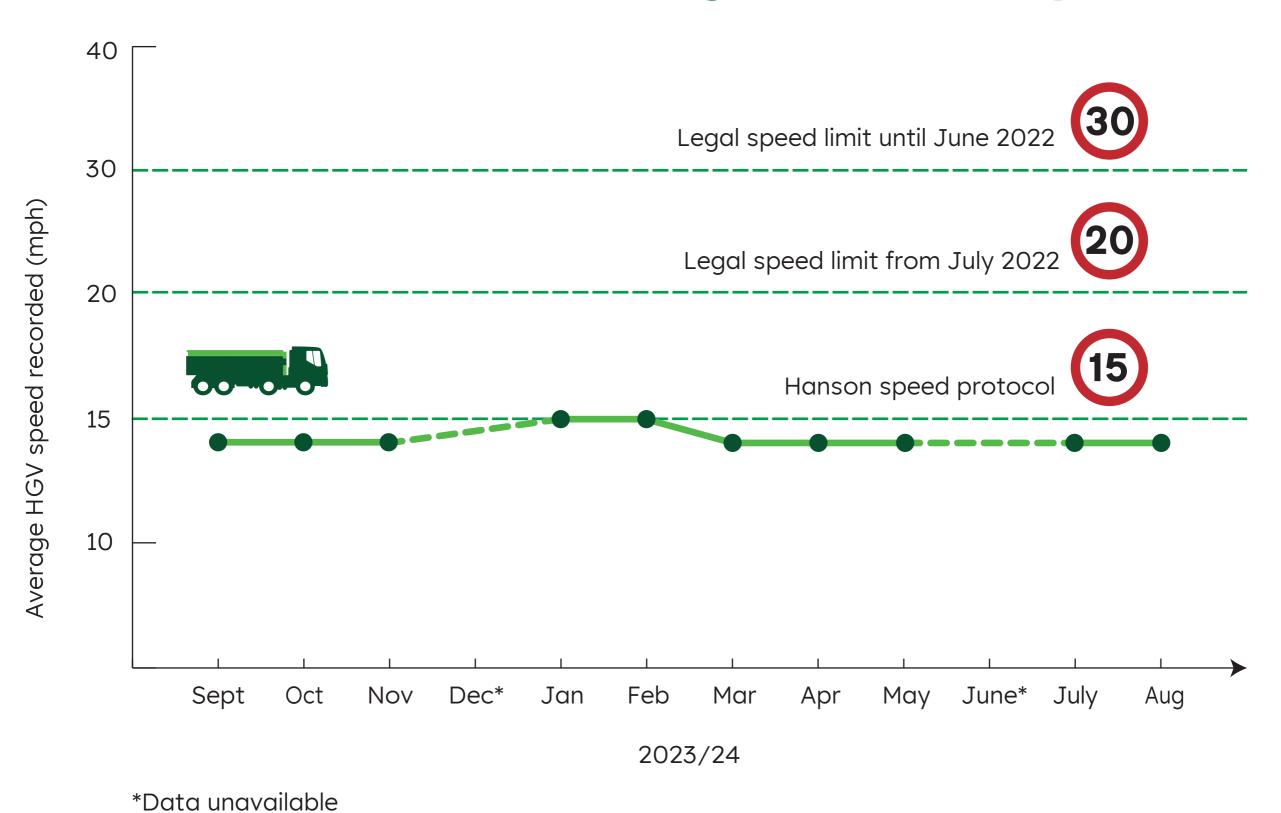

below 15mph: (No. of HGVs monitored: 69)

**20** Average speed recorded: TIPH  $\blacktriangle$  HGVs at/below 15mph:  $\boxed{85}_{\%}$ (No. of HGVs monitored: 155)

July 2024

June 2024

Data unavailable

May 2024 Average speed recorded: TIPH ▲ HGVs at/below 15mph: (No. of HGVs monitored: 56)

# April 2024



Average speed recorded: TIPH



### March 2024



Average speed recorded: TIPH



## February 2024



▲ HGVs at/below 15mph: (No. of HGVs monitored: 228)

## January 2024





December 2023

Data unavailable

November 2023



▲ HGVs at/below 15mph: (No. of HGVs monitored: 61)





▲ HGVs at/below 15mph: (No. of HGVs monitored: 31)



September 2023

Average speed recorded: The MPH



▲ HGVs at/below 15mph: (No. of HGVs monitored: 37)



#### **HGV** vehicles average recorded speed