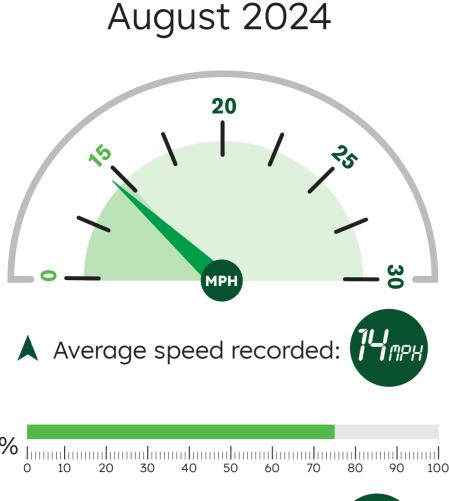

July 2024

June 2024

Data unavailable

May 2024 Average speed recorded: TIPH ▲ HGVs at/below 15mph: (No. of HGVs monitored: 56)