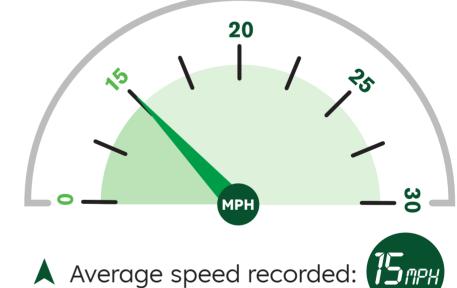

### **Batts Combe HGV speed monitoring**



▲ HGVs at/below 15mph: (No. of HGVs monitored: 69)

**20** Average speed recorded: TIPH  $\blacktriangle$  HGVs at/below 15mph:  $\boxed{85}_{\%}$ (No. of HGVs monitored: 155)

July 2024

June 2024

Data unavailable

May 2024 Average speed recorded: TIPH ▲ HGVs at/below 15mph: (No. of HGVs monitored: 56)

# April 2024



Average speed recorded: TIPH



### March 2024



Average speed recorded: TIPH



## February 2024



▲ HGVs at/below 15mph: (No. of HGVs monitored: 228)

## January 2024





December 2023

Data unavailable

November 2023



▲ HGVs at/below 15mph: (No. of HGVs monitored: 61)





▲ HGVs at/below 15mph: (No. of HGVs monitored: 31)



September 2023

Average speed recorded: The MPH



▲ HGVs at/below 15mph: (No. of HGVs monitored: 37)



#### **HGV** vehicles average recorded speed