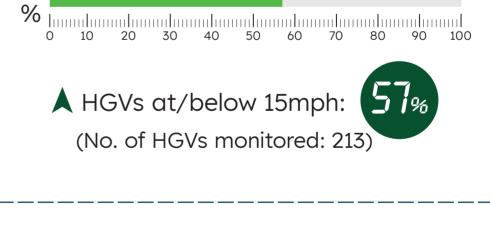

### **Batts Combe HGV speed monitoring**



▲ HGVs at/below 15mph: (No. of HGVs monitored: 69)

**20** Average speed recorded: TIPH  $\blacktriangle$  HGVs at/below 15mph:  $\boxed{85}_{\%}$ (No. of HGVs monitored: 155)

July 2024

June 2024

Data unavailable

May 2024 Average speed recorded: TIPH ▲ HGVs at/below 15mph: (No. of HGVs monitored: 56)

# April 2024



Average speed recorded: TIPH



### March 2024



Average speed recorded: TIPH



## February 2024



▲ HGVs at/below 15mph: (No. of HGVs monitored: 228)

## January 2024





December 2023

Data unavailable

November 2023



▲ HGVs at/below 15mph: (No. of HGVs monitored: 61)





▲ HGVs at/below 15mph: (No. of HGVs monitored: 31)



September 2023

Average speed recorded: The MPH



▲ HGVs at/below 15mph: (No. of HGVs monitored: 37)



#### **HGV** vehicles average recorded speed