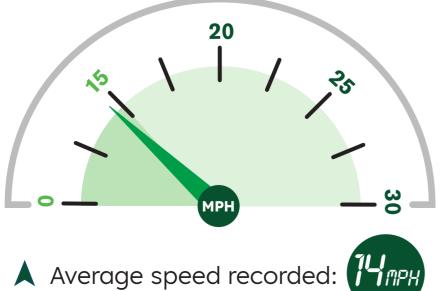

July 2024

June 2024

Data unavailable

May 2024 Average speed recorded: TIPH ▲ HGVs at/below 15mph: (No. of HGVs monitored: 56)

# April 2024

Average speed recorded: TIPH